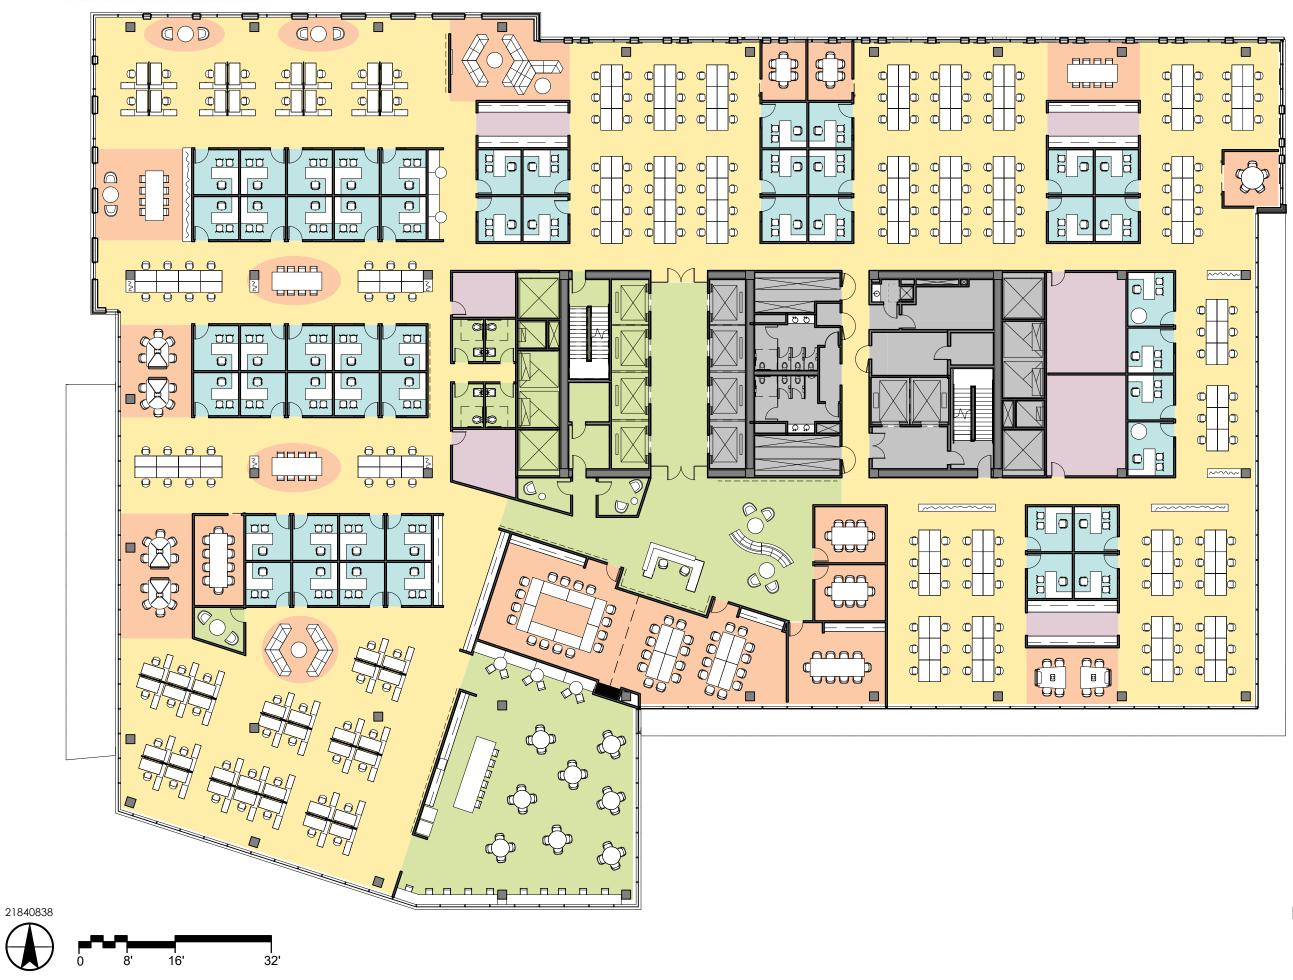

## HEADCOUNT:

| TOTAL HEADCOUNT:        | 290       |
|-------------------------|-----------|
| OFFICES:                | 50        |
| WORKSTATIONS:           | 240       |
| USEABLE SQUARE FEET:    | 38,000    |
| SF/PER PERSON:          | 131/SF/PP |
| ENCLOSED EETING SPACES: | 7         |
| PRIVACY ROOMS:          | 3         |
| TRAINING ROOMS:         | 2         |
| PRINT/COFFEE:           | 4         |

BUILDING B - OFFICE TEST FIT EXCHANGE SOUTH END 01.11.2019 THE ABBEYGROUP

21840838