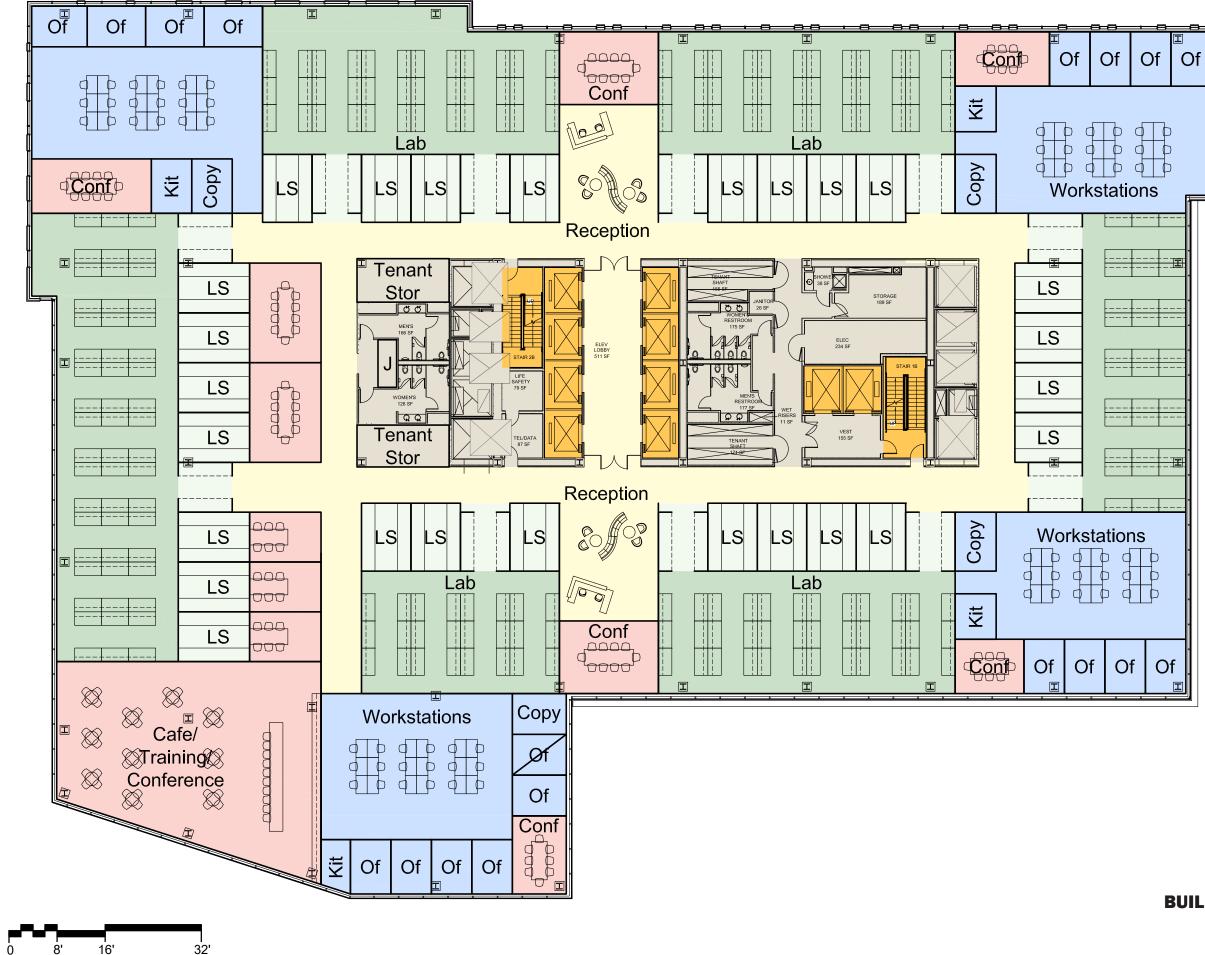

## **Stantec** TSOI KOBUS **DESIGN**

222 LAB BENCHES

BUILDING B - LAB TEST FIT OPTION 1 EXCHANGE SOUTH END 01.11.2019